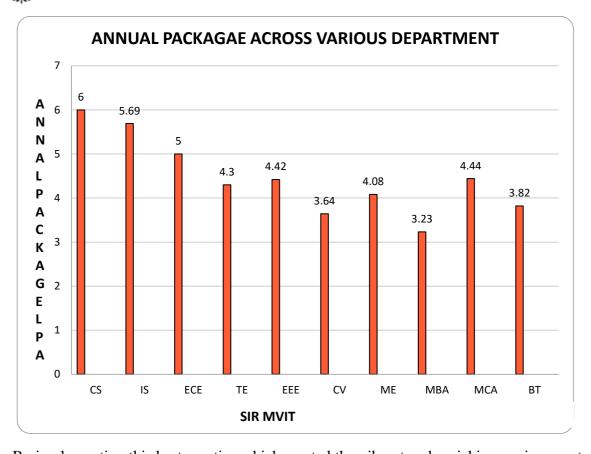

By implementing this best practice which created the vibrant and enriching environment within Sir M. Visvesvaraya Institute of Technology (SIR MVIT) plays a pivotal role in justifying the consistent improvement in annual packages offered to its students. This institution's unwavering commitment to nurturing the holistic development of its students through active engagement in diverse clubs, forums, and teams is directly linked to the notable enhancement in the career prospects and earning potential of its graduates. This success is a testament to the institution's best practice to prepare its students for the demands of the industries/Job market.