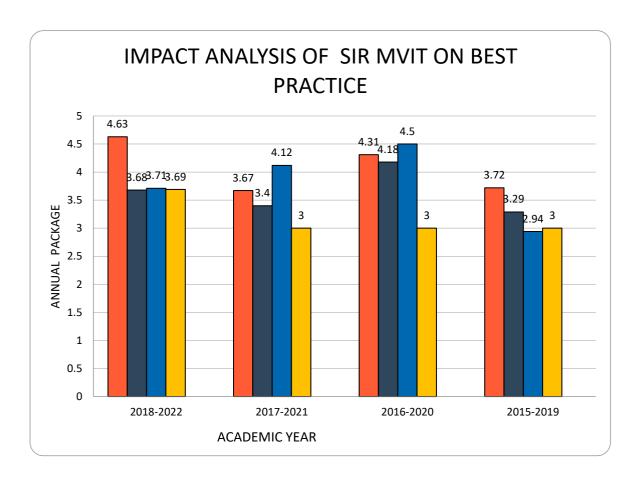

Table 7.2.2 Evidence of Success for the best practice 2: Empowering Minds - Nurturing Student Growth Through Clubs, Forums, And Teams

| ACADEMIC YEAR | ANNUAL PACKAGE OF STUDENTS LAKHS PER ANNUM |       |      |      |  |  |
|---------------|--------------------------------------------|-------|------|------|--|--|
|               | MECHANICAL                                 | CIVIL | ВТ   | MBA  |  |  |
| 2018-2022     | 4.63                                       | 3.68  | 3.71 | 3.69 |  |  |
| 2017-2021     | 3.67                                       | 3.4   | 4.12 | 3    |  |  |
| 2016-2020     | 4.31                                       | 4.18  | 4.5  | 3    |  |  |
| 2015-2019     | 3.72                                       | 3.29  | 2.94 | 3    |  |  |

By implementing this best practice which created the vibrant and enriching environment within Sir M. Visvesvaraya Institute of Technology (SIR MVIT) plays a pivotal role in justifying the consistent improvement in annual packages offered to its students. This institution's unwavering commitment to nurturing the holistic development of its students through active engagement in diverse clubs, forums, and teams is directly linked to the notable enhancement in the career prospects and earning potential of its graduates. This success is a testament to the institution's best practice to prepare its students for the demands of the industries/Job market.