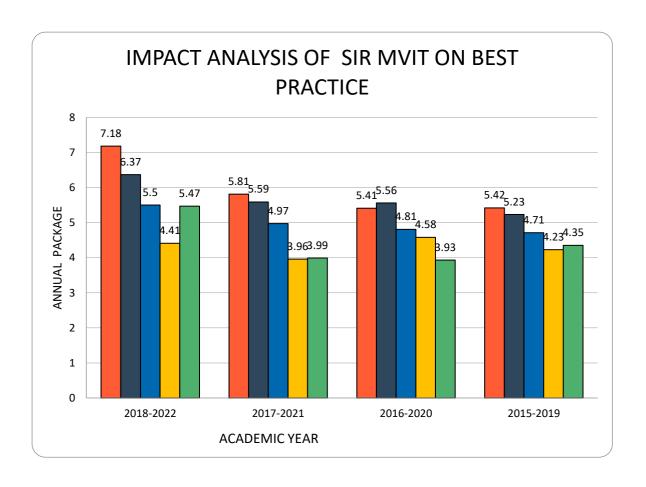

## IMPACT ANALYSIS OF SIRMVIT ON BEST PRACTICE

Table 7.2.1 Evidence of Success for the best practice 2: Empowering Minds - Nurturing Student Growth Through Clubs, Forums, And Teams

| ACADEMIC YEAR | ANNUAL PACKAGE OF STUDENTS LAKHS PER ANNUM |      |      |      |      |  |
|---------------|--------------------------------------------|------|------|------|------|--|
|               | CSE                                        | ISE  | ECE  | TE   | MCA  |  |
| 2018-2022     | 7.18                                       | 6.37 | 5.5  | 4.41 | 5.47 |  |
| 2017-2021     | 5.81                                       | 5.59 | 4.97 | 3.96 | 3.99 |  |
| 2016-2020     | 5.41                                       | 5.56 | 4.81 | 4.58 | 3.93 |  |
| 2015-2019     | 5.42                                       | 5.23 | 4.71 | 4.23 | 4.35 |  |

By implementing this best practice which created the vibrant and enriching environment within Sir M. Visvesvaraya Institute of Technology (SIR MVIT) plays a pivotal role in justifying the consistent improvement in annual packages offered to its students. This institution's unwavering commitment to nurturing the holistic development of its students through active engagement in diverse clubs, forums, and teams is directly linked to the notable enhancement in the career prospects and earning potential of its graduates. This success is a testament to the institution's best practice to prepare its students for the demands of the industries/Job market.